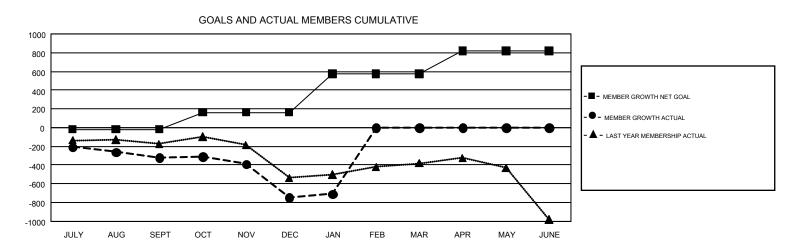

## GMT MONTHLY MEMBERSHIP PROGRESS REPORT

Results as of: 1/31/2018

GMT Constitutional Area 4, Group D

GMT: JOOST PAIJMANS

REPORT DOES NOT INCLUDE CLUBS IN UNDISTRICTED AREAS.

| Clubs         |               |              |               | Members               |                           |                         |                                                    |  |
|---------------|---------------|--------------|---------------|-----------------------|---------------------------|-------------------------|----------------------------------------------------|--|
|               | RESULTS FO    | PR 2017-2018 |               | RESULTS FOR 2017-2018 |                           |                         |                                                    |  |
| QUARTER       | NEW CLUB GOAL | NEW CLUBS    | DROPPED CLUBS | QUARTER               | MEMBER GROWTH NET<br>GOAL | MEMBER GROWTH<br>ACTUAL | DROPPED<br>MEMBERS ACTUAL<br>(including transfers) |  |
| JULY/AUG/SEPT | 1             | 0            | 10            | JULY/AUG/SEPT         | -20                       | 431                     | 691                                                |  |
| OCT/NOV/DEC   | 7             | 1            | 12            | OCT/NOV/DEC           | 183                       | 502                     | 876                                                |  |
| JAN/FEB/MAR   | 16            | 1            | 4             | JAN/FEB/MAR           | 412                       | 319                     | 235                                                |  |
| APR/MAY/JUNE  | 11            | 0            | 0             | APR/MAY/JUNE          | 242                       | 0                       | 0                                                  |  |